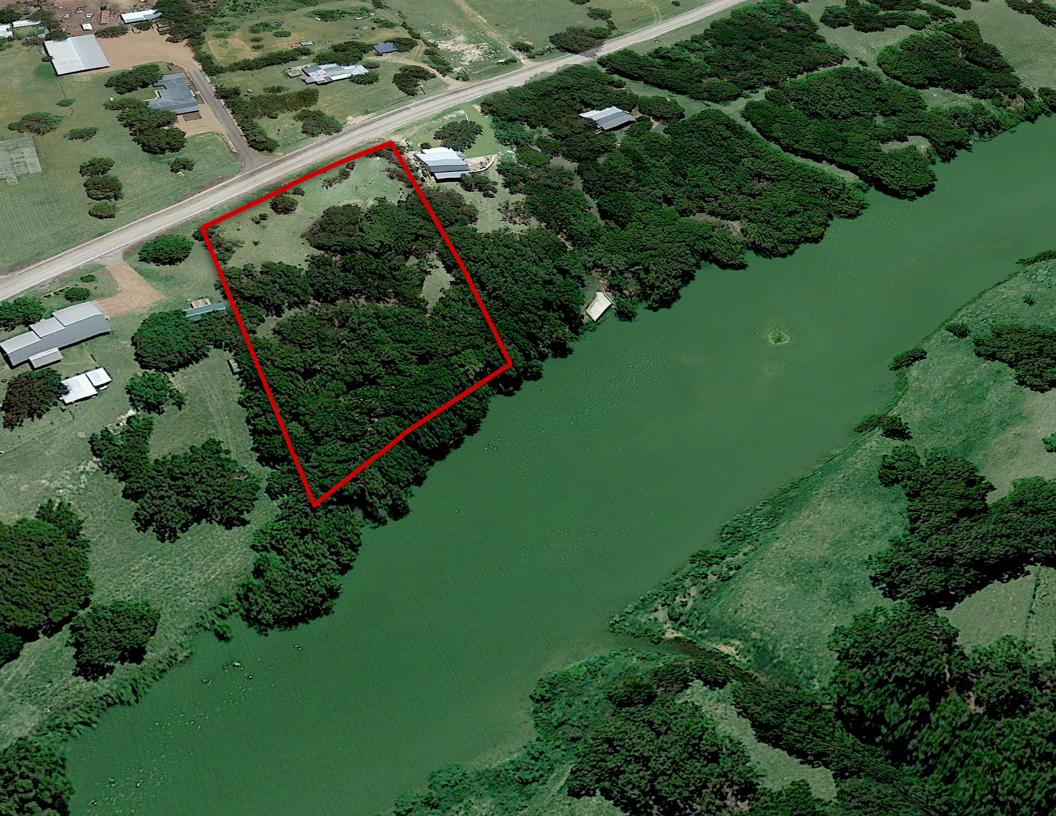

## **Pedernales River Retreat**

Gillespie County, Texas, 1.29 AC +/-

## MAP SHOWING 1.29 ACRES OF LAND SITUATED IN GILLESPIE COUNTY, TEXAS. PREPARED AT THE REQUEST OF ADRIEN BEHRENS.

BEING THAT 1.54 ACRE TRACT OF LAND DESCRIBED IN A WARRANTY DEED TO DELTON W. BEHRENS, ET UX, BY EDWARD FRANKLIN TALASEK, JR., ET UX, ET AL, DATED JANUARY 22, 2003, FOUND OF RECORD IN VOLUME 489, PAGES 911-915 OF THE OFFICIAL PUBLIC RECORDS OF GILLESPIE COUNTY, TEXAS.