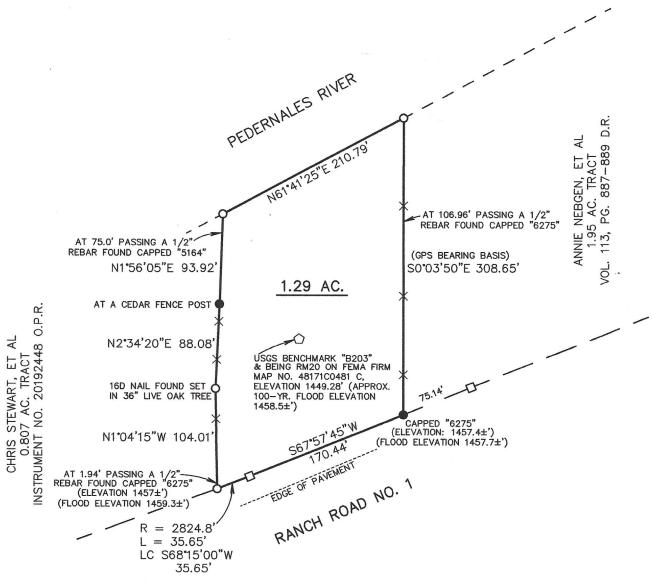

## MAP SHOWING 1.29 ACRES OF LAND SITUATED IN GILLESPIE COUNTY, TEXAS. PREPARED AT THE REQUEST OF ADRIEN BEHRENS.

BEING THAT 1.54 ACRE TRACT OF LAND DESCRIBED IN A WARRANTY DEED TO DELTON W. BEHRENS, ET UX, BY EDWARD FRANKLIN TALASEK, JR., ET UX, ET AL, DATED JANUARY 22, 2003, FOUND OF RECORD IN VOLUME 489, PAGES 911-915 OF THE OFFICIAL PUBLIC RECORDS OF GILLESPIE COUNTY, TEXAS.

NOTE:

THE 100-YEAR FLOOD ELEVATION AT THE S.W. CORNER OF THIS 1.29 ACRE TRACT OF LAND IS 1459.3±'. THE 100-YEAR FLOOD ELEVATION AT THE FEMA RM20 BENCHMARK IS 1458.5±'. THE 100-YEAR FLOOD ELEVATION AT THE S.E. CORNER OF THIS 1.29 ACRE TRACT IS 1457.7±'. THE ENTIRE 1.29 ACRE TRACT LIES WITHIN THE 100-YEAR FLOOD PLANE.

SURVEY NO. 10 JUSTA FLORES ABST. NO. 216

## LEGEND

- 1/2" DIA. REBAR FOUND (AS NOTED)
- 1/2" DIA. REBAR SET (CAPPED: BONN 4447)
- O UNMARKED POINT (EXCEPT AS NOTED)
- CONCRETE ROW MONUMENT REMAINS
- UTILITY POLE
- X FENCE

## BONN SURVEYING 503 LONGHORN ST. FREDERICKSBURG, TX 78624 PHONE: 830-997-3884 FAX: 830-997-0972

EMAIL: bonnsurveying@verizon.net FIRM REG. NO. 10055800

**SCALE** 

FIELD MEASUREMENTS COMPLETED JULY 15, 2020

100

1" = 100'

200

CAREY BONN REG. PROF. LAND SURVEYOR NO. 4447