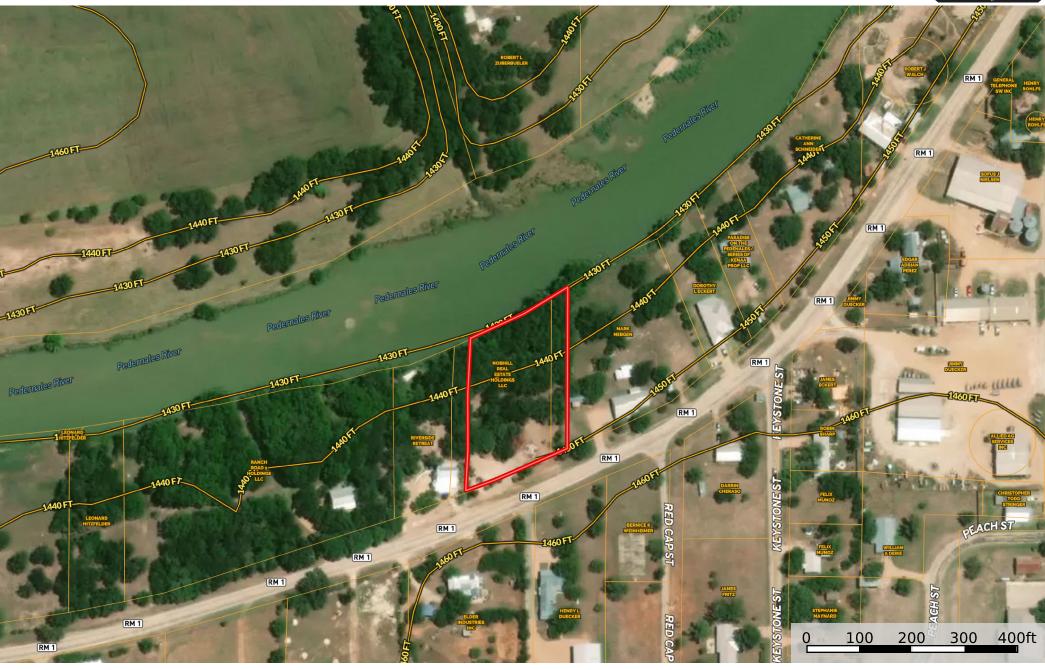

## **Pedernales River Retreat**

Gillespie County, Texas, 1.29 AC +/-

## MAP SHOWING 1.29 ACRES OF LAND SITUATED IN GILLESPIE COUNTY, TEXAS. PREPARED AT THE REQUEST OF ADRIEN BEHRENS.

BEING THAT 1.54 ACRE TRACT OF LAND DESCRIBED IN A WARRANTY DEED TO DELTON W. BEHRENS, ET UX, BY EDWARD FRANKLIN TALASEK, JR., ET UX, ET AL, DATED JANUARY 22, 2003, FOUND OF RECORD IN VOLUME 489, PAGES 911-915 OF THE OFFICIAL PUBLIC RECORDS OF GILLESPIE COUNTY, TEXAS.