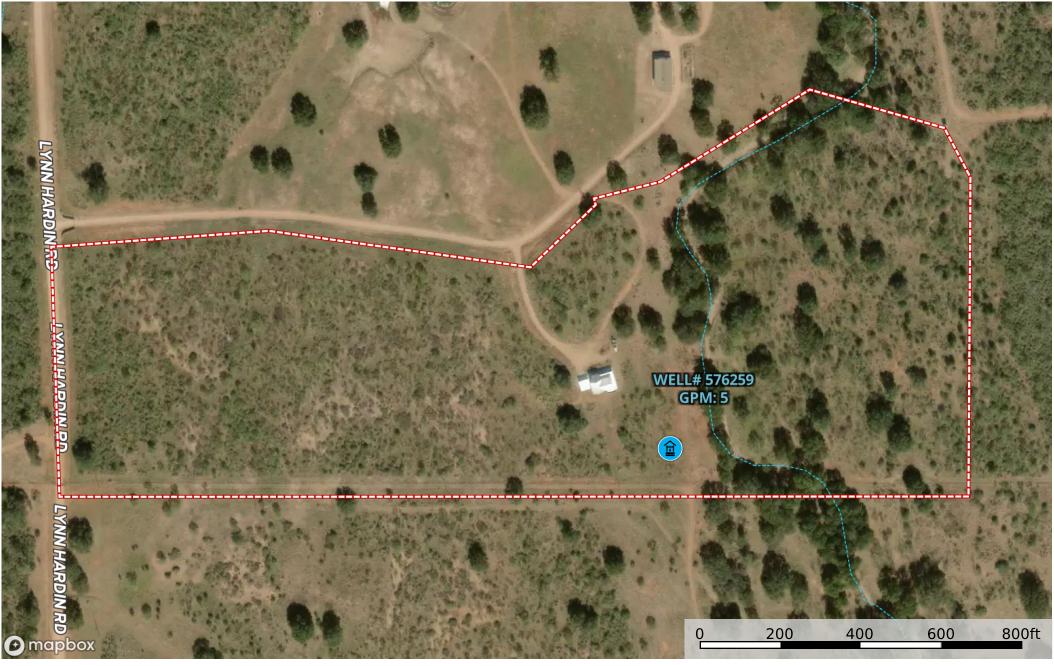

## Bobcat Ridge Ranch - 1310 Lynn Hardin Road | Aerial Blanco County, Texas, 40 AC +/-

Andi Anders P: 830-446-1532 AndersRanchRealty.com/andi-anders

Boundary

Stream, Intermittent

River/Creek

Water Body

The information contained herein was obtained from sources deemed to be reliable. No warranties or guarantees as to the completeness or accuracy thereof.