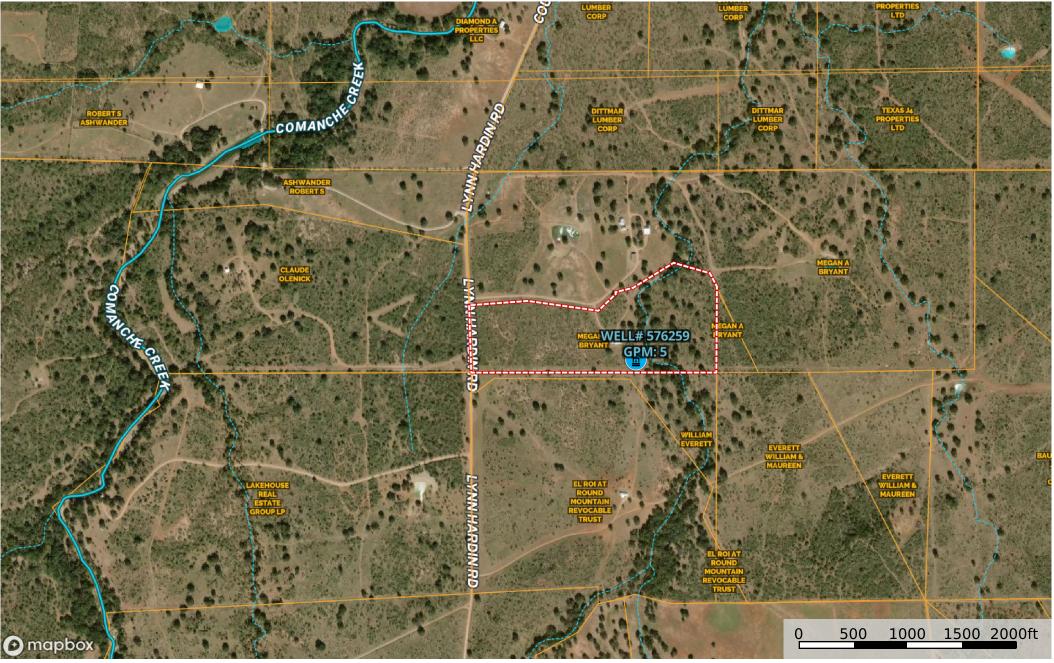

## **Bobcat Ridge Ranch - 1310 Lynn Hardin Road | Parcel** Blanco County, Texas, 40 AC +/-

🗃 Well 🎦 Boundary ----- Stream, ---- River/Creek 📄 Water Body

Andi Anders P: 830-446-1532 AndersRanchRealty.com/andi-anders The information contained herein was obtained from sources deemed to be reliable. No warranties or guarantees as to the completeness or accuracy thereof.