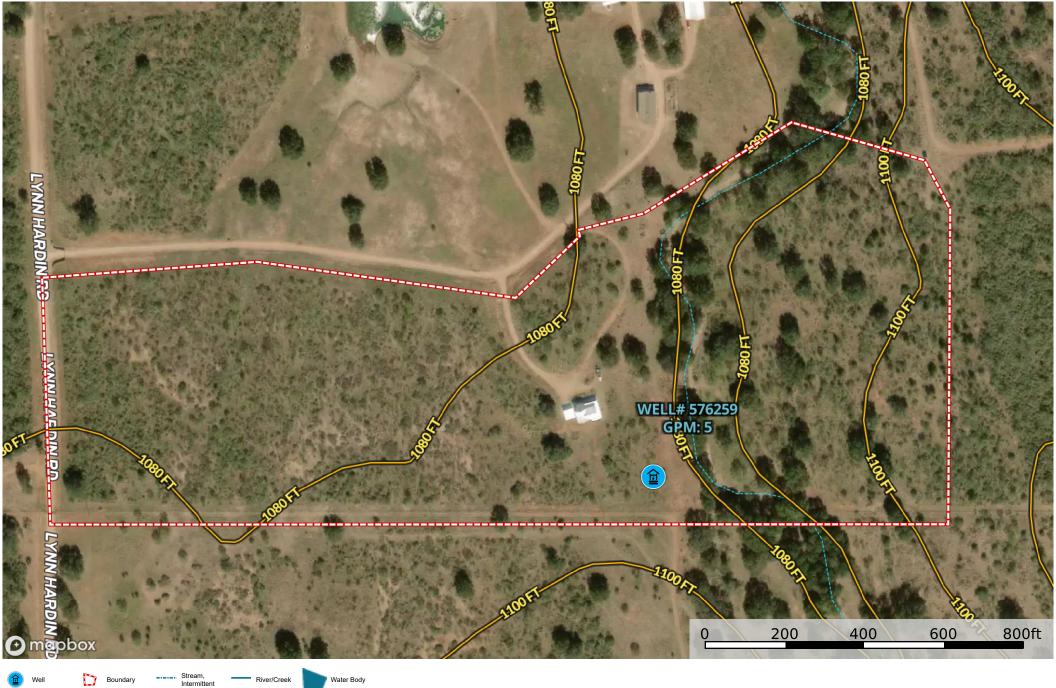

## Bobcat Ridge Ranch - 1310 Lynn Hardin Road | Contours Blanco County, Texas, 40 AC +/-

Andi Anders P: 830-446-1532 AndersRanchRealty.com/andi-anders

The information contained herein was obtained from sources deemed to be reliable. No warranties or guarantees as to the completeness or accuracy thereof.