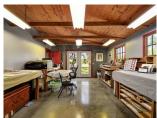

Wonderful Hill Country Cottage on 6.85 acres. This artist inspired home features a 2/2 main house with a finished attic that can be used as a third bedroom or office. The home features a wood burning stove and built in bookshelves in the living room. The primary bathroom has a clawfoot bathtub with large windows that look out over a beautiful Hill Country view. There is a small deck at the rear of the home that is perfect for having your morning coffee. Tile floors and artistic touches throughout the home. There is also a detached cabin that is currently used as a rental. This artist property also has a separate workshop/studio with lots of space to create. Mature Live Oaks and Native Landscaping. The property gently slopes down to a fenced pasture. Abundant Wildlife. Easy commute into Wimberley, Austin and San Antonio. Experience Hill Country living at its finest in this guiet and serene setting.