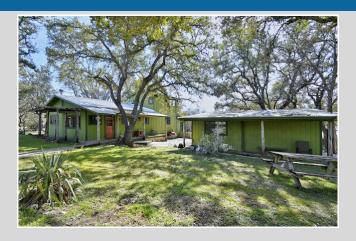

Wonderful Hill Country Cottage on 6.85 acres. This artist inspired home features a 2/2 main house with a finished attic that can be used as a third bedroom or office. The home features a wood burning stove and built in bookshelves in the living room. The primary bathroom has a clawfoot bathtub with large windows that look out over a beautiful Hill Country view. There is a small deck at the rear of the home that is perfect for having your morning coffee. Tile floors and artistic touches throughout the home. There is also a detached cabin that is currently used as a rental. This artist property also has a separate workshop/studio with lots of space to create. Mature Live Oaks and Native Landscaping. The property gently slopes down to a fenced pasture. Abundant Wildlife. Easy commute into Wimberley, Austin and San Antonio. Experience Hill Country living at its finest in this guiet and serene setting.

### 502 Plainview Road

### Wimberley, TX 78676