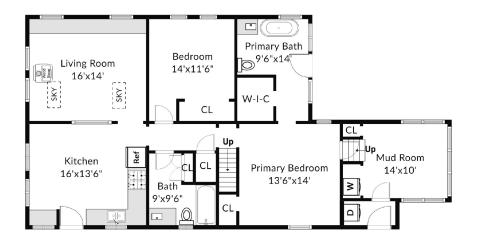

### Main House First Floor

### Main House Second Floor

## Kitchen 12'x11' Ref Bedroom 11'x12'

# 12'x32' 14'6"x20'