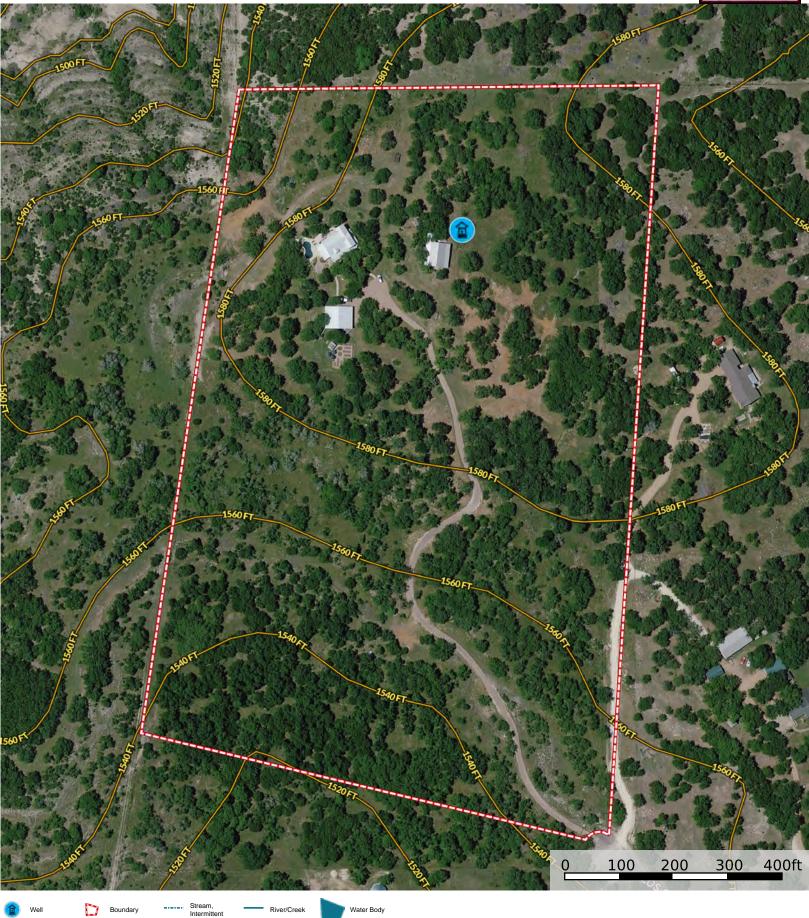

### 1161 Las Colinas Drive

Blanco County, Texas, 25.63 AC +/-

## 1161 Las Colinas Drive

Blanco County, Texas, 25.63 AC +/-

STATE OF TEXAS WELL REPORT for Tracking #8439

Owner Well #: Owner: **TOM FISCHER** 

Address: **825 HIDDEN LANE** Grid #: 57-54-9

**EXCELSIOR, MN 55331** 

Latitude: 30° 09' 49" N Well Location: LAS COLINAS TRACT 6

> **BLANCO, TX 78606** Longitude: 098° 15' 54" W

Well County: **Blanco** Elevation: No Data

Type of Work: **New Well** Proposed Use: **Domestic** 